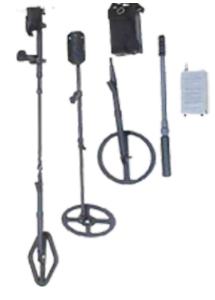

## **MINE DETECTOR SKMD-III**

MODEL : SKMD-III

## Features

- For professional use, lightweight and rugged with high sensitivity.
- Pulse-induction technology.
- Audio alarm proportional to the size of the metal.
- Detects metals and alloys.
- Three search coils.
- Telescopic handle for easy maneuvering along with grip and handset.
- Rechargeable battery with in-built SMPS charger from 90 to 270V.
- Pin pointing location feature.
- Waterproof coils.
- Adjustable sensitivity from 0 to 9.
- Bar graph display.
- With Headphones.
- Volume control.